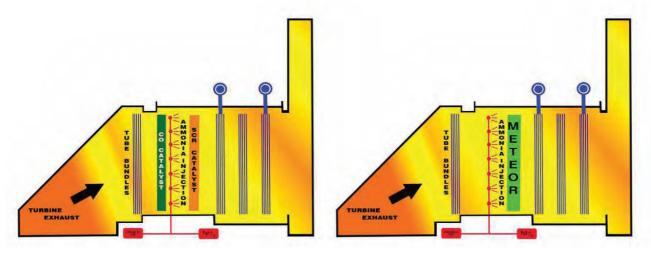

## **CORMETECH METEOR**<sup>™</sup>

A Multi-Pollutant Emissions Control all-in-one Product with excellent **NOx**, **CO**, **and VOC** reduction across wide temperature ranges with low NH<sub>3</sub> Slip.